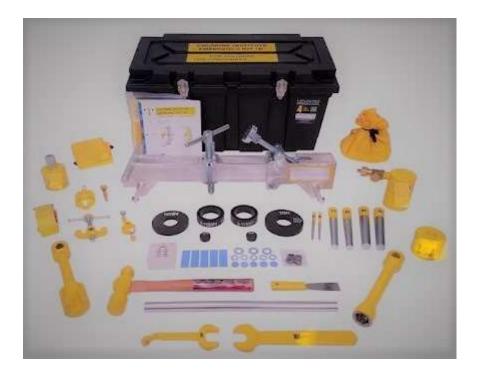

#### **Bill of Quantity**

| SI No | Description                      | Qty   |
|-------|----------------------------------|-------|
|       | Device 1 – Valve Leaks           |       |
| 01    | Front Bar                        | 1 No  |
| 02    | Hood (Big)                       | 1 No  |
| 03    | Hood vent Valve                  | 1 No  |
| 04    | Hood tightening Bolt             | 1 No  |
| 05    | Gasket For Big hood              | 1 No  |
|       | Device 2 – Plug Leaks            |       |
| 01    | Hood Small                       | 1 No  |
| 02    | Gasket For Small hood            | 1 No  |
| 03    | Yoke for Plug                    | 1 No  |
| 04    | Gasket for Cap Nut               | 1 No  |
| 05    | Stud on Yoke                     | 1 No  |
| 06    | Cap Nut                          | 1 No  |
|       | Device 3 – Body Leaks            |       |
| 01    | Chain / BELT for Body            | 1 No  |
| 02    | Yoke                             | 1 No  |
| 03    | Yoke Tightening bolt             | 1 No  |
| 04    | Rubber patch for Base            | 1 No  |
| 05    | Base For body                    | 1 No  |
|       | ADDITIONAL                       |       |
| 01    | Drift Pin                        | 1 Set |
| 02    | Hammer                           | 1 No  |
| 03    | Valve Cap nut                    | 1 No  |
| 04    | Tools Set (Spanners & Scrappers) | 1 Set |
| 05    | PTFE Tape                        | 1 No  |
| 06    | Flexible Copper Connector        | 1 No  |
| 07    | Valve yoke                       | 1 No  |
| 08    | Protective Clothing's            | 1 Set |

# ITEM: EMERGENCY KIT "B" AREA USE: CHLORINE TONNER / TON CONTAINER

|    | a) Shoes                  |      |
|----|---------------------------|------|
|    | b) Gloves                 |      |
|    | c) Hood for head          |      |
|    | d) Clothing to cover body |      |
| 09 | Gas Mask Canister Type    | 1 No |
| 10 | Steel Box                 | 1 No |
| 11 | Instruction book Let      | 1 No |
| 12 | Cylinder Key              | 1 No |
| 13 | Wooden Drift pin Small    | 1 No |
| 14 | Wooden Drift pin big      | 1 No |